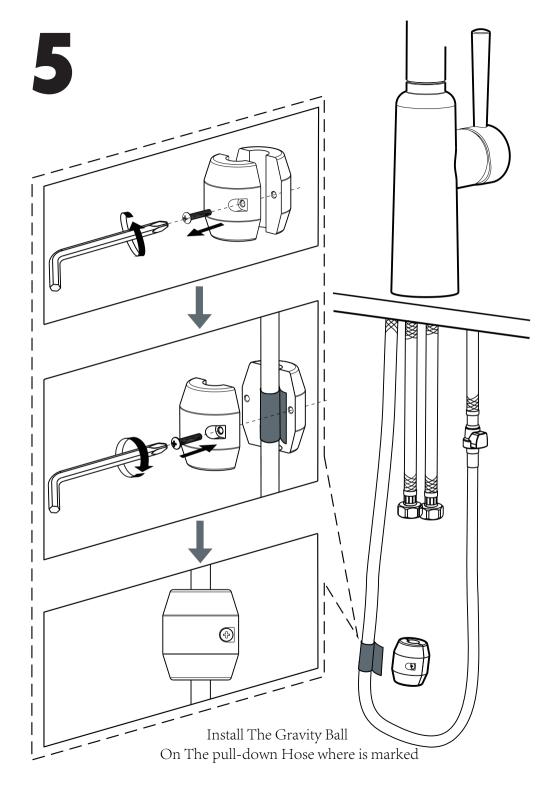

## Pull Down Kitchen Faucet Installation Instructions



Questions, problems, missing parts? Before returning to the store, call AKICON Customer Service 8 a.m.-6 p.m.,EST, Monday-Friday 1-302-213-4406 1-302-526-0542 AKICONSHOP.COM





















Thanks for your purchase. If you are satisfied with our products. Share your shopping experience with friends and families.

Please contact us if you have difficulty with assembly or need replacement parts. For any questions or feedback, please email us with your order ID. We are always striving to improve. Customer Service is here to assist you.

- - - - - - - - - -

-----