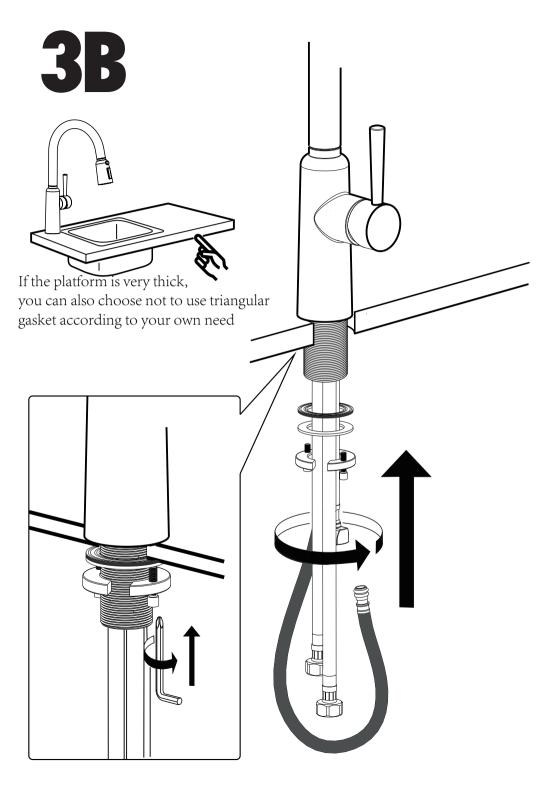

## Pull Down Kitchen Faucet Installation Instructions



Questions, problems, missing parts? Before returning to the store, call AKICON Customer Service 8 a.m.-6 p.m.,EST, Monday-Friday 1-302-213-4406 1-302-526-0542 AKICONSHOP.COM





















Thanks for your purchase. If you are satisfied with our products. Share your shopping experience with friends and families.

Please contact us if you have difficulty with assembly or need replacement parts. For any questions or feedback, please email us with your order ID. We are always striving to improve. Customer Service is here to assist you.

- - - - - - - - - -

-----