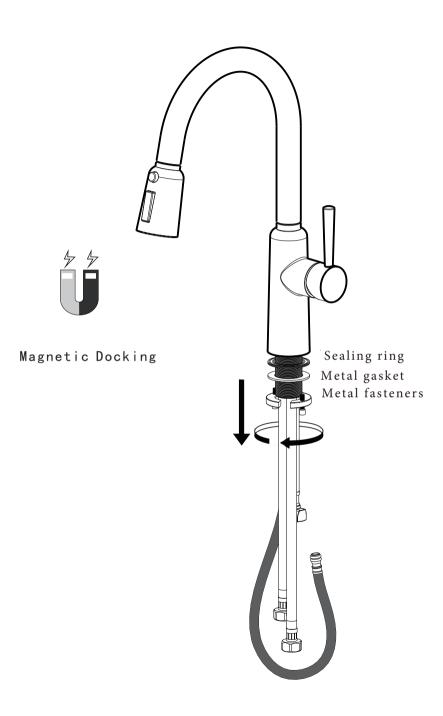

## Pull Down Kitchen Faucet Installation Instructions

Questions, problems, missing parts? Before returning to the store, call AKICON Customer Service 8 a.m.-6 p.m.,EST, Monday-Friday 1-302-213-4406 1-302-526-0542 AKICONSHOP.COM