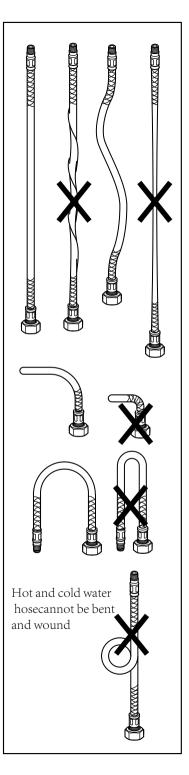

## Pull Down Kitchen Faucet Installation Instructions



Questions, problems, missing parts? Before returning to the store, call AKICON Customer Service 8 a.m.-6 p.m.,EST, Monday-Friday 1-302-213-4406 1-302-526-0542 AKICONSHOP.COM





















Thanks for your purchase. If you are satisfied with our products. Share your shopping experience with friends and families.

Please contact us if you have difficulty with assembly or need replacement parts. For any questions or feedback, please email us with your order ID. We are always striving to improve. Customer Service is here to assist you.

- - - - - - - - - -

-----