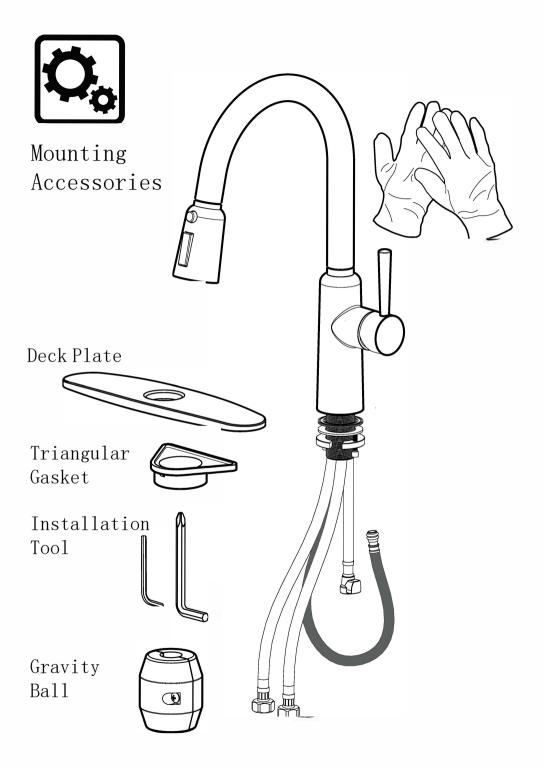

## Pull Down Kitchen Faucet Installation Instructions

Questions, problems, missing parts? Before returning to the store, call AKICON Customer Service 8 a.m.-6 p.m.,EST, Monday-Friday 1-302-213-4406 1-302-526-0542 AKICONSHOP.COM