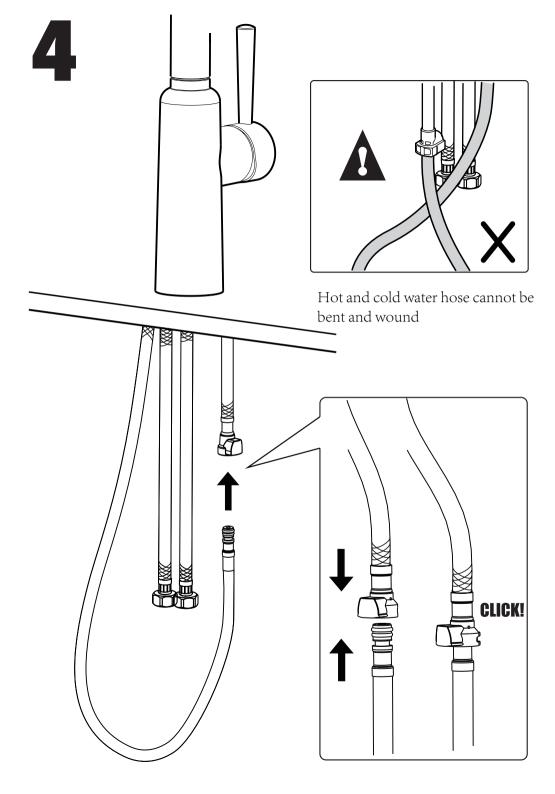

## Pull Down Kitchen Faucet Installation Instructions



Questions, problems, missing parts? Before returning to the store, call AKICON Customer Service 8 a.m.-6 p.m.,EST, Monday-Friday 1-302-213-4406 1-302-526-0542 AKICONSHOP.COM





















Thanks for your purchase. If you are satisfied with our products. Share your shopping experience with friends and families.

Please contact us if you have difficulty with assembly or need replacement parts. For any questions or feedback, please email us with your order ID. We are always striving to improve. Customer Service is here to assist you.

- - - - - - - - - -

-----