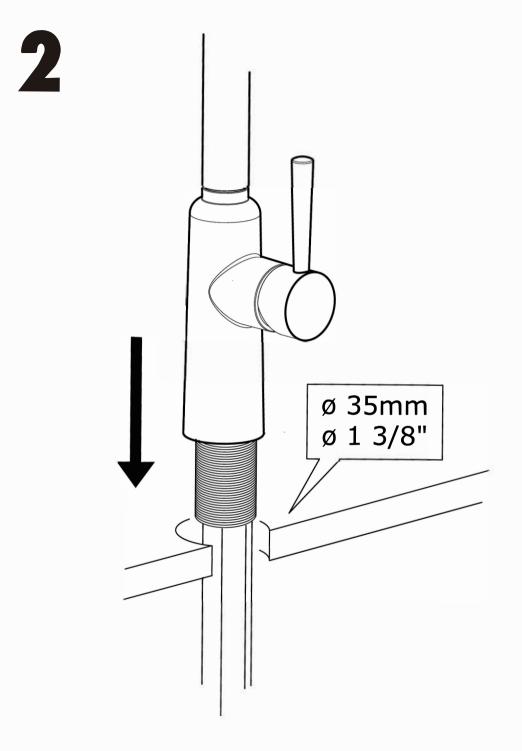

## Pull Down Kitchen Faucet Installation Instructions

Questions, problems, missing parts? Before returning to the store, call AKICON Customer Service 8 a.m.-6 p.m.,EST, Monday-Friday 1-302-213-4406 1-302-526-0542 AKICONSHOP.COM