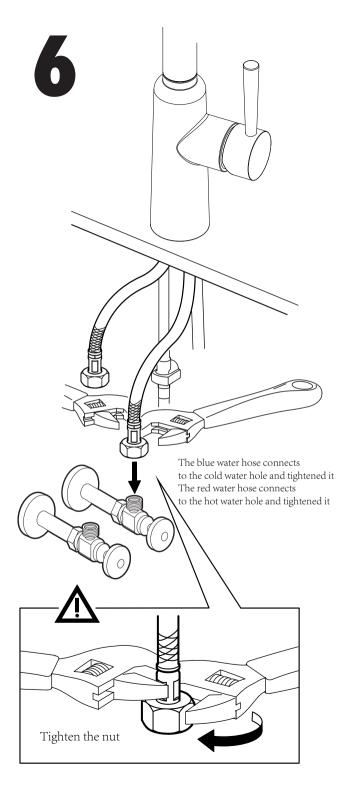

## Pull Down Kitchen Faucet Installation Instructions



Questions, problems, missing parts? Before returning to the store, call AKICON Customer Service 8 a.m.-6 p.m.,EST, Monday-Friday 1-302-213-4406 1-302-526-0542 AKICONSHOP.COM





















Thanks for your purchase. If you are satisfied with our products. Share your shopping experience with friends and families.

Please contact us if you have difficulty with assembly or need replacement parts. For any questions or feedback, please email us with your order ID. We are always striving to improve. Customer Service is here to assist you.

- - - - - - - - - -

-----