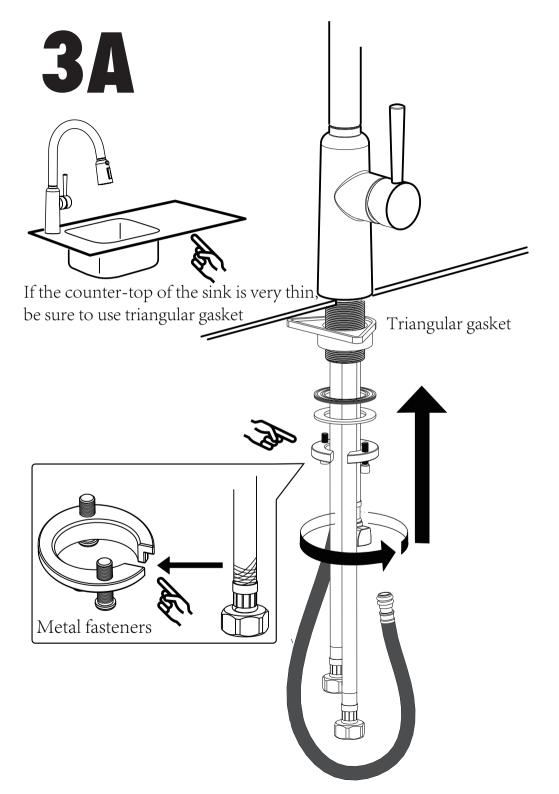

## Pull Down Kitchen Faucet Installation Instructions



Questions, problems, missing parts? Before returning to the store, call AKICON Customer Service 8 a.m.-6 p.m.,EST, Monday-Friday 1-302-213-4406 1-302-526-0542 AKICONSHOP.COM





















Thanks for your purchase. If you are satisfied with our products. Share your shopping experience with friends and families.

Please contact us if you have difficulty with assembly or need replacement parts. For any questions or feedback, please email us with your order ID. We are always striving to improve. Customer Service is here to assist you.

- - - - - - - - - -

-----